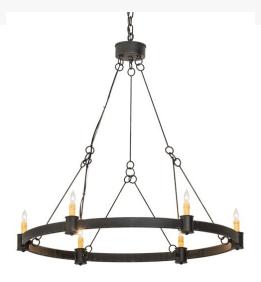

## 36"W KENOSHA 6 LT CHANDELIER | 190565

Graceful elegance defined. A sturdy Antique Iron Gate finished ring features 6 Ivory faux candlelights that deliver beautiful ambient illumination. The overall height ranges from 40 to 100 inches as the chain length can be easily adjusted in the field to accommodate your specific lighting application needs. Custom crafted by highly skilled artisans in our 180,000 square foot manufacturing facility in Yorkville, New York. Custom sizes and finishes available. UL and cUL listed for dry and damp locations.