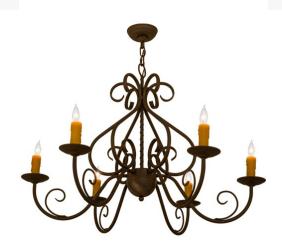

## **36"W JENNA 6 LT CHANDELIER | 160714**

Item Weight:: 14 lbs.

**Base Type::** E12 **Quantity::** 6 **Shape::** B10 **Wattage::** 60

Family:: Jenna

Metal Finish:: Gilded Tobacco

Dimensions and Weight

Lamping

**Other** 

A sumptuous decorative design evokes a rich lustrous charm. Jenna features a stunning Gilded Tobacco finish. The Hand-Forged Iron Scrollwork and bobeches embrace 6 Amber faux candlelights. The overall height ranges from 29 to 99 inches as the chain length can be easily adjusted in the field to accommodate your specific lighting application needs. Handcrafted in our 180,000 square foot manufacturing facility in Yorkville, New York. The number of lights, metal finishes and fixture sizes can be customized to your needs. UL and cUL listed for dry and damp locations.