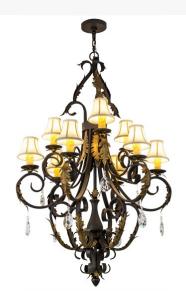

## 36"W INGRID 9 LT CHANDELIER | 169782

Lamping

Base Type:: E12
Quantity:: 9
Shape:: BA10

Wattage:: 60
Family:: Ingrid

Other Metal Finish:: Timeless BronzeGold Accents

An elegant chandelier design comes to light with sophistication and distinction. 9 Faux Amber candlelights topped with Cream Textrene Trumpet shades are perched on bobeches, which are embraced by exquisite scrolled arms featured in a Timeless Bronze finish. The fixture is complemented with Gold Metallic finished Acanthus Leaf accents and an array of crystal pendalogues. Handcrafted in our facility in Yorkville, New York, this chandelier is available in custom sizes, styles, colors and dimmable energy efficient lamping options including LED. The fixture is UL and cUL listed for dry and damp locations.