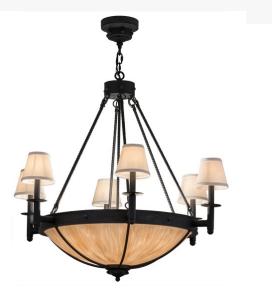

## 36"W FREYA 6 LT CHANDELIER | 157167 **ADDITIONAL INFORMATION** Availability:: Custom Crafted In Yorkville, New York Please Allow 56 Days Item Minimum Height:: 41" Item Maximum Height:: 58" **Dimensions and** Item Length or Depth:: 36.5" Depth Item Length or Square:: 36.5" Length Weight Item Width or Depth:: 36.5" Width Item Weight:: 25 lbs. Base Type:: E26 Base Type2:: CNDL Lens Color:: Fleshtone Idalight And Eggshell Textrene Quantity:: 4 Lamping Quantity2:: 6 Shape:: A19 Shape2:: BA10 Wattage:: 60 Wattage2:: 40 Family:: Freya Other

Metal Finish:: Costello Black

For a distinctive and luxurious look, Freya is thoughtfully designed with an Fleshtone Idalight diffuser which is complemented with six faux candlelights topped with Eggshell Textrene shades. The chandelier is enhanced with hardware and accents featured in a Costello Black finish. This transitionally styled fixture is perfect for illuminating corridors, lobbies, living rooms and other areas. This ceiling fixture is crafted by the highly skilled hands of our artisans in the Yorkville, New York in the USA. Custom styles, sizes and colors are available, as well as dimmable energy efficient lamping options. The fixture is UL and cUL listed for damp and dry locations.