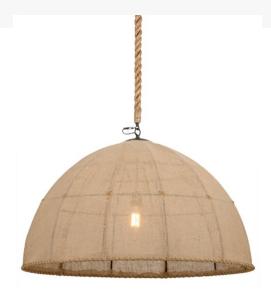

## **36"W EMPIRE DOME TEXTRENE PENDANT | 156216**

Item Weight:: 12 lbs.

Base Type:: E26

Lamping Lens Color:: Burlap Quantity:: 1
Wattage:: 60

Other Family:: Empire
Metal Finish:: Timeless Bronze

This unique lighting design features Beige Burlap hand woven on a dome shaped steel frame. The fixture, which is custom crafted by highly skilled artisans in our 180,000 square foot manufacturing facility in Yorkville, New York, is suspended from the ceiling with a Manila colored rope. This pendant is available in custom colors, sizes, styles and energy efficient lamping. Empire is UL and cUL listed for damp and dry locations.