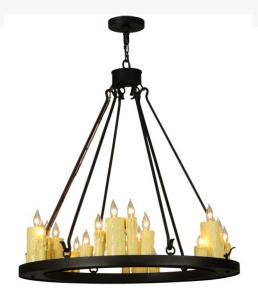

## **36"W DEINA 24 LT CHANDELIER | 139761**

Item Weight:: 58 lbs.

Lamping

Base Type:: E12
Quantity:: 24
Shape:: B10
Wattage:: 60
Family:: Deina

Other Metal Finish:: Chestnut

Create a warming, welcoming effect with this distinctive fixture for an entryway, grand dining room or lobby. This exquisite chandelier features the charm of 24 Ivory faux candlelights paired with the strength of a solid steel ring shaped frame featured in a Chestnut finish. Custom crafted by highly skilled artisans in our 180,000 square manufacturing facility in Yorkville, New York. Available in custom sizes, styles and finishes. UL and cUL listed for damp and dry locations.