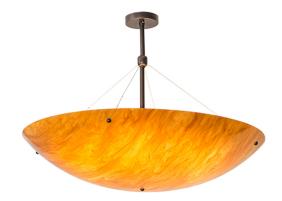

Base Type:: E26

Lens Color:: Ambra Siena Idalight

Lamping Quantity:: 6
Shape:: A19

Wattage:: 60
Family:: Cypola
Metal Finish:: Mahogany Bronze

Bring elegance and grace home with the Cypola pendant. The stunning Ambra Siena Idalight shade is designed to complement nearly any decor, from classic to contemporary. This striking pendant is enhanced with a Mahogany Bronze finish. Shade colors, metal finishes and fixture sizes can be customized to your needs. Custom crafted by highly skilled artisans in our 180,000 square foot manufacturing facility in Yorkville, New York. UL and cUL listed for dry and damp locations.