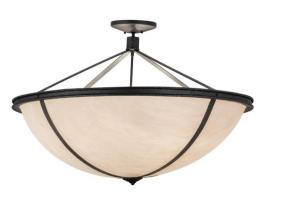

Lamping

Other

Lens Color:: <u>Fleshtone Idalight</u> Quantity:: 6 Shape:: A19 Wattage:: 60 Family:: <u>Commerce</u> Metal Finish:: <u>Reticulated Black</u>

Revealing an elegant transitional look in a distinctive fixture, Commerce Jackson features a Fleshtone Idalight shade, which is complemented with decorative accents and hardware offered in a Reticulated Black finish. Custom crafted in the USA, the fixture is available in a myriad of custom colors, designs and sizes, as well as dimmable energy efficient lamping options. This pendant is UL and cUL listed for damp and dry locations.