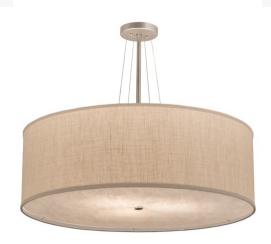

Item Width or Depth:: 36" Width Item Weight:: 12 lbs.
Base Type:: GX24Q-3

Lens Color:: White Textrene
Lamping Quantity:: 3

Shape:: T4 TRI Wattage:: 32 Family:: Cilindro

Other Metal Finish:: Nickel

Designed with a curved profile and a clean architectural look, this appealing and versatile ceiling fixture defines a sophisticated aesthetic. This pendant reveals a White Textrene shade enhanced with a Whitestone Idalight bottom diffuser and hardware featured in a Nickel powdercoat finish. Handcrafted by highly skilled artisans in our manufacturing facility in Upstate New York, this transitional styled pendant uses three customer-supplied CFLs and is available in a wide range of custom choices including various designs, colors, sizes and dimmable energy efficient lamping options such as LED. This fixture is UL and cUL listed for damp and dry locations.