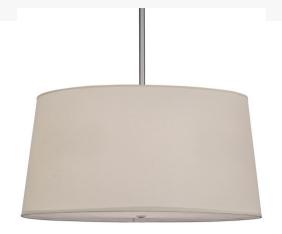

Designed with a versatile transitional design that will blend with nearly any interior design scheme, the Cilindro pendant features a round tapered Tan Textrene fabric shade with a Statuario Idalight bottom diffuser. The hardware is finished in Brushed Nickel. Handcrafted by highly skilled artisans in our 180,000 square foot manufacturing facility in Yorkville, NY. Custom colors, styles, and sizes available. Dimmable energy efficient lamping options offered. UL and cUL listed for dry and damp locations.