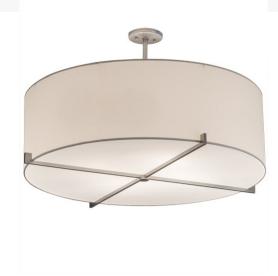

## **36"W CILINDRO STRUCTURE PENDANT | 191517**

Item Weight:: 15 lbs.

Base Type:: E26

Lens Color:: White TextreneStatuario Idalight

Lamping Quantity:: 4

Shape:: A19 Wattage:: 60 Family:: <u>Cilindro</u>

Other Metal Finish:: Brushed Nickel

Designed with a curved profile and a clean architectural look, this appealing and versatile ceiling fixture reveals a sophisticated aesthetic. This pendant features a White Textrene shade enhanced with a Statuario Idalight bottom diffuser. The hardware, frame, and crossbar design are featured in a Brushed Nickel powder coat finish. Handcrafted by highly skilled artisans in our 180,000 square foot manufacturing facility in Yorkville, New York. This stylish pendant is available in a wide range of custom choices including various designs, finishes, and sizes. Dimmable energy efficient lamping options offered. This pendant is UL and cUL listed for damp and dry locations.