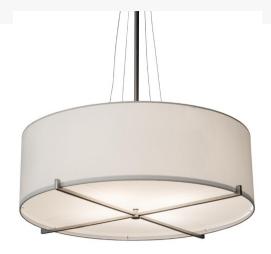

Item Weight:: 21 lbs.
Base Type:: E26

Lens Color:: White TextreneStatuario Idalight

Lamping Quantity:: 4

Shape:: A19 Wattage:: 40 Family:: <u>Cilindro</u>

Other Metal Finish:: Brushed Nickel

Designed with a curved profile and a clean architectural look, this appealing and versatile ceiling fixture reveals a sophisticated aesthetic. This pendant features a White Textrene shade enhanced with a Statuario Idalight bottom diffuser. The hardware, frame and crossbar design are featured in a Nickel powdercoat finish. Handcrafted by highly skilled artisans in our manufacturing facility in Upstate New York, this transitional styled pendant is available in a wide range of custom choices including various designs, colors, sizes and dimmable energy efficient lamping options such as LED. This pendant is UL and cUL listed for damp and dry locations.