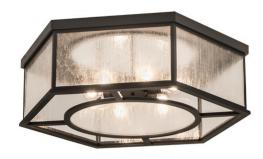

## **36"W CHAUNCEY FLUSHMOUNT | 185249**

Lens Color:: Clear Seeded Glass

Lamping Quantity:: 6

Shape:: A19
Wattage:: 60
Family:: Chauncey

Other Metal Finish:: Wrought Iron

Geometric shapes are juxtaposed for an innovative, superior level of aesthetics and optics. The hexagon profile features 6 Clear Seeded Glass panels which are complemented with a sturdy Craftsman Brown finished frame. The fixture is enhanced with a round Clear Glass Mirror on the inside top above the light cluster and a Clear Seeded Glass bottom diffuser. Custom crafted in our manufacturing facility in Yorkville, NY. Custom sizes, styles and finishes are available, as well as dimmable energy efficient lamping options. UL and cUL listed for dry and damp locations.