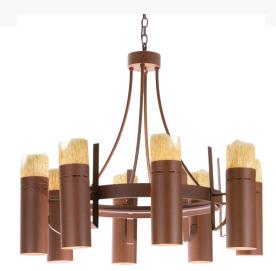

## 36"W CANDLE DROP 8 LT CHANDELIER | 68946

Base Type:: E26 Base Type2:: E12 Lens Color:: Rust Quantity:: 8 Quantity2:: 8

Shape:: A19 Shape2:: BA10 Wattage:: 100 Wattage2:: 60

Other Family:: Candle Drop

The handsome Tahoe chandelier features transitional styling with cylindrical lights that are topped with a simulated Antique lvory dripping wax candle lit by candelabra bulb for ambience and a brighter down light that can use a medium based incandescent, compact fluorescent or a small reflector spotlight. The fixture has a Natural Rust finish and is crafted by hand in the USA by Artisans.