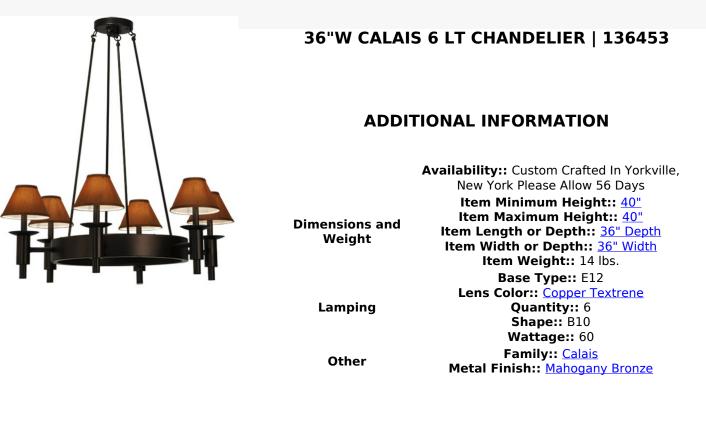

An elegant addition to lobbies, ballroom, entryways and other large spaces. Calais is a dashing chandelier that integrates elegance with refined sophistication. A rugged Mahogany Bronze finished ring embraces six complementary faux candlelights on bobeches which are crowned with Copper colored Textrene shades. Custom crafted by highly skilled artisans in our 180,000 square foot manufacturing facility in Yorkville, New York. Custom sizes, shade colors and finishes available. UL and cUL listed for dry and damp locations however we do not recommend installing it in spaces that experience a large amount of moisture due to the fabric shades.