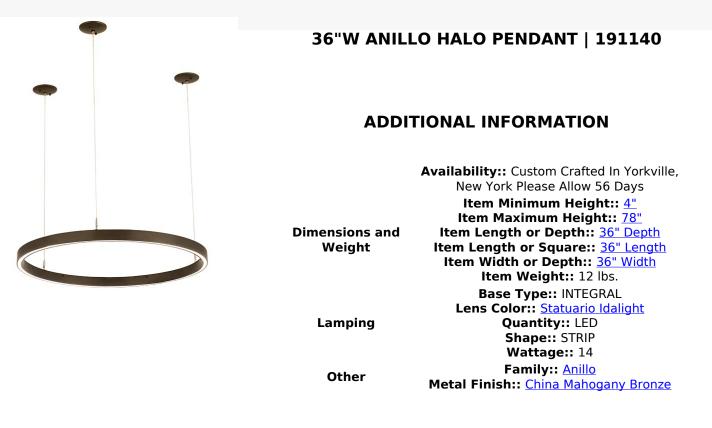

A modern sophisticated pendant featuring a spectral halo of ambient light that creates a stunning visual effect and breathtaking drama. Eliminating the power cord, our exclusive proprietary suspension system is engineered with low voltage spacecraft cables for balance, precision and a clean aesthetic. This Bronze finished solid ring reveals a Statuario Idalight diffuser. Integral dimmable LEDs deliver energy savings, minimal maintenance and long life. The overall height of this pendant ranges from 4 to 78 inches as the spacecraft cable length can be easily adjusted in the field to accommodate your specific lighting application needs. Custom sizes and finishes are available.