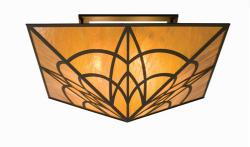

## 36"SQ SCOTTSDALE MISSION FLUSHMOUNT | 20931

Item Width or Depth:: 502" Width
Item Weight:: 23 lbs.

Base Type:: E26
Lens Color:: Honey Amber
Lamping Quantity:: 4

Shape:: A19 Wattage:: 60

Other Family:: Scottsdale
Metal Finish:: Timeless Bronze

This elegantly patterned mission style flushmount fixture is handcrafted in the USA by artisans. The handsome fixture is finished in Timeless Bronze and has Honey art glass panels.