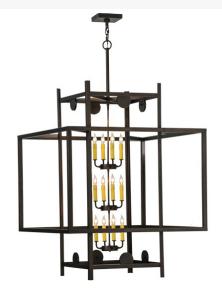

## **36"SQ QUADRATO UMA PENDANT | 143301**

> Base Type:: E12 Lens Color:: Clear Glass Quantity:: 12

Shape:: BA9 Wattage:: 40 Family:: Quadrato

Other Metal Finish:: Mahogany Bronze

Great lighting begins at the intersection of rectangular and square forms where an elegant candelabra pendant suspends with four faux candlelights on each of three tiers. A Mahogany Bronze finished frame was custom engineered and built by for a designer who will provide four vertical panels of glass that fit perfectly into specially designed insets. An architectural wonder in lighting.