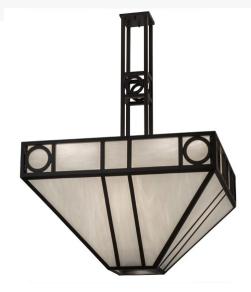

## **36"SQ MISSION CHIC PENDANT | 164030**

Other Family:: Mission Chic
Metal Finish:: Oil Rubbed Bronze

A stunning Transitional look combines both Modern and Mission styling. This Grand Pendant features an inverted White art glass shade highlighted with geometric decorative accents and hardware, which are featured in an Oil Rubbed Bronze finish. Handcrafted in the USA, this Grand Pendant is ideal for illuminating a foyer, conference table, lobby or other large residential and commercial spaces. The fixture is available in custom sizes, styles and colors, as well as dimmable energy efficient lamping options. It is UL and cUL listed for damp and dry locations.