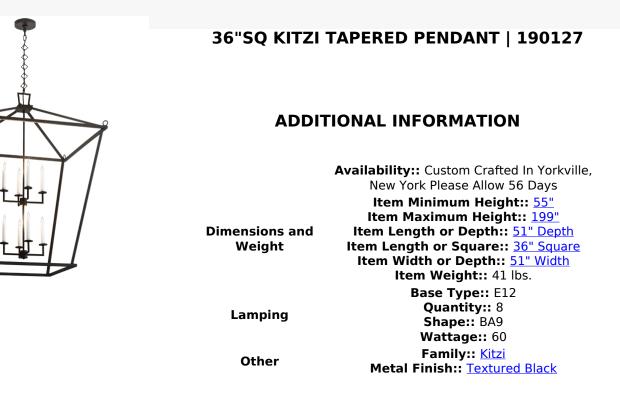

A sophisticated architecturally styled fixture is designed with a pizazz that is unique, fresh and stylish. Give your decor an extra edge with this breathtaking fixture, which is highlighted with a tapered metal structure. Beautiful ambient illumination is delivered by two Amber 4-light faux candelabras, a total of 8 faux candlelights. The hardware and frame are featured in a handsome Black Textured finish. Handcrafted in the USA, Kitzi is available in custom sizes, styles and finishes, as well as dimmable energy efficient lamping options. The 36-inch wide fixture is UL and CUL listed for dry and damp locations.