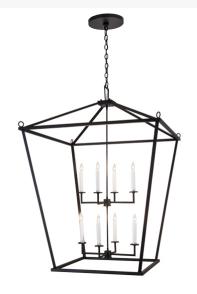

## 36"SQ KITZI TAPERED PENDANT | 189861

Item Weight:: 44 lbs.

Lamping

Base Type:: E12
Quantity:: 8
Shape:: BA9
Wattage:: 60

Family:: <u>Kitzi</u>

Other Metal Finish:: Textured Black

A sophisticated architecturally styled fixture is designed with a pizazz that is unique, fresh and stylish. Give your decor an extra edge with this breathtaking fixture, which is highlighted with a tapered metal structure. Beautiful ambient illumination is delivered by 8 Amber faux candlelights. The hardware and frame are featured in a handsome Texture Black finish. Handmade in our 180,000 square foot manufacturing facility in Yorkville, New York Available in custom sizes, styles and finishes, as well as dimmable energy efficient lamping options. UL and CUL listed for dry and damp locations.