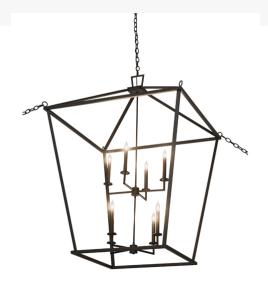

## 36"SQ KITZI TAPERED PENDANT | 186535

Item Width or Depth:: 52" Width Item Weight:: 44 lbs.

Base Type:: MED Quantity:: 8 Shape:: BA9 Wattage:: 60

Family:: <u>Kitzi</u> Metal Finish:: <u>Textured Black</u>

A sophisticated architecturally styled fixture is designed with a pizazz that is unique, fresh and stylish. Give your decor an extra edge with this stunning pendant, which projects beautiful ambient illumination from 12 Amber faux candlelights. Handcrafted in the USA, Kitzi offers a Black finished tapered metal structure that includes 4-anti-sway chains & wall hardware to accommodate windy conditions. Handmade in our 180,000 square foot manufacturing facility in Yorkville, New York Available in custom sizes, styles and finishes, as well as dimmable energy efficient lamping options such as LED. UL and CUL listed for dry and damp locations.