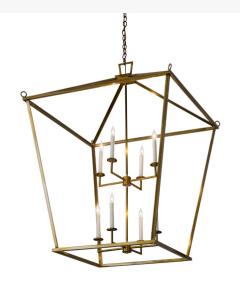

## 36"SQ KITZI TAPERED PENDANT | 182812

## **ADDITIONAL INFORMATION**

**Availability::** Custom Crafted In Yorkville, New York Please Allow 56 Days

Item Minimum Height:: 58"
Item Maximum Height:: 197"
Item Length or Depth:: 52" Depth
Item Length or Square:: 36" Square

Item Width or Depth:: 52" Width Item Weight:: 37.5 lbs.

Base Type:: E12
Quantity:: 8
Shape:: BA9
Wattage:: 60

Family:: <u>Kitzi</u> Metal Finish:: <u>Brass</u>

The sophisticated architecturally designed Kitzi pendant provides a pizazz that is unique, fresh and stylish. This breathtaking fixture will give your decor an extra edge with a solid steel structure featured in a Brass Powdercoat finish that surrounds two 4-light faux candlelight configurations. Handcrafted in the USA, Kitzi is ideal for illuminating grand entryways, lobbies, foyers and other residential and commercial spaces. Custom sizes, finishes and designs are available, as well as dimmable energy efficient lamping options. The pendant is UL and cUL listed for damp and dry locations.