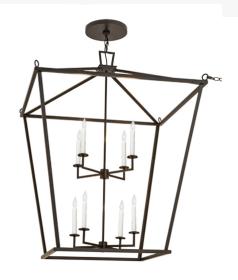

## **36"SQ KITZI TAPERED PENDANT | 179751**

> Item Weight:: lbs. Base Type:: E12

Quantity:: 4 Lamping Shape:: BA9 Wattage:: 60

Family:: Kitzi

Other Metal Finish:: Timeless Bronze

The sophisticated architecturally designed Kitzi pendant provides a pizazz that is unique, fresh and stylish. This breathtaking fixture will give your decor an extra edge with a solid steel structure featured in a Timeless Bronze finish that surrounds two 4-light faux candlelight configurations. Handcrafted in the USA, Kitzi is ideal for illuminating grand entryways, lobbies, foyers and other residential and commercial spaces. Custom sizes, finishes and designs are available, as well as dimmable energy efficient lamping options. The pendant is UL and cUL listed for damp and dry locations..