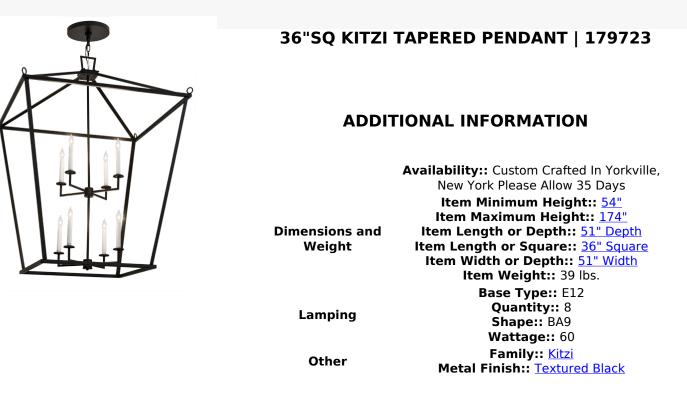

A sophisticated architecturally styled fixture is designed with a pizazz that is unique, fresh and stylish. Give your decor an extra edge with this breathtaking fixture, which is highlighted with a solid steel structure that surrounds two stylized candelabras with White faux candlelights perched on four-light clusters. The hardware and frame are featured in a handsome Blackwash finish. Handcrafted in the USA, Kitzi is available in custom sizes, styles and finishes, as well as dimmable energy efficient lamping options such as LED. The fixture is UL and CUL listed for damp and dry locations.