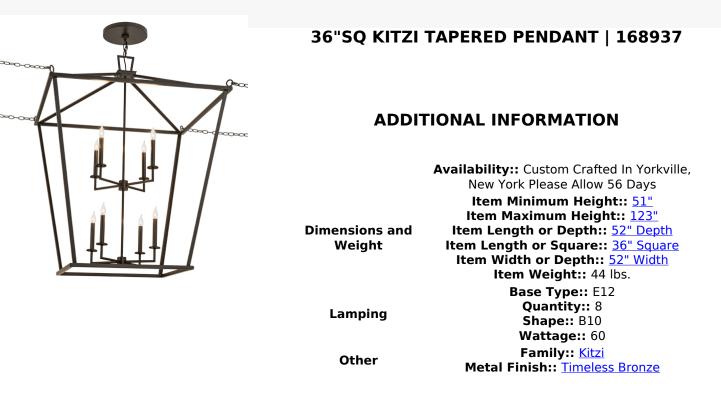

A sophisticated architecturally styled fixture is designed with a pizazz that is unique, fresh and stylish. Give your decor an extra edge with this breathtaking fixture, which is highlighted with a solid steel structure that surrounds eight faux candlelights perched on bobeches. Anti-sway chain prevents the pendant from swaying in the wind. The hardware and frame are featured in a Timeless Bronze finish. Handmade in our 180,000 square foot manufacturing facility in Yorkville, New York. Available in custom sizes, styles and finishes, as well as dimmable energy efficient lamping options. UL and cUL listed for damp and dry locations.