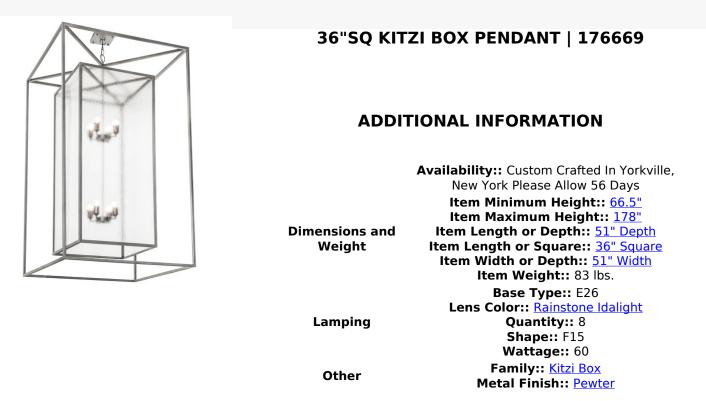

A sophisticated architecturally styled fixture is designed with a pizazz that is unique, fresh and stylish. Give your decor an extra edge with this breathtaking fixture, which is highlighted with a solid steel structure that surrounds a Rainstone Idalight lens encasing two four light clusters. The hardware and frame are featured in a handsome Pewter finish. Handcrafted in the USA, Kitzi is ideal for installations in grand entryways, lobbies and foyers. The fixture is available in custom sizes, styles and finishes, as well as dimmable energy efficient lamping options such as LED. The fixture is UL and CUL listed for damp and dry locations.