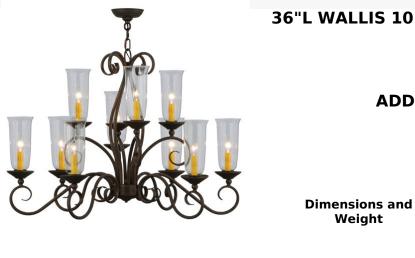

## 36"L WALLIS 10 LT OBLONG CHANDELIER | 115867 ADDITIONAL INFORMATION Availability:: Custom Crafted In Yorkville, New York Please Allow 56 Days Item Minimum Height:: 29" Item Maximum Height:: 76" Item Length or Depth:: 36" Length Item Width or Depth:: 20.5" Depth Item Weight:: 17 lbs. Base Type:: E12 Lens Color:: Clear Hurricane Glass Quantity:: 10 Shape:: B10

Wattage:: 60 Family:: <u>Wallis</u>

Metal Finish:: Gilded Tobacco

Other

Romantic charm and elegance come to light with the Wallis chandelier, which features 10 Clear Glass Hurricane shades that reveal Amber faux candlelights, perched on bobeches attached to scroll designed arms. The hand forged hardware, frame and accents are highlighted in a Gilded Tobacco finish. Handcrafted by highly skilled artisans in our Upstate New York manufacturing facility, this fixture is available in custom sizes, styles, colors and energy efficient lamping options such as LED. This chandelier is UL and cUL listed for damp and dry locations.