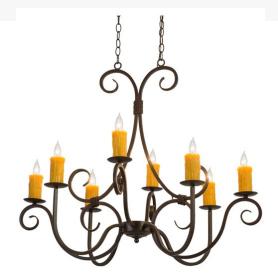

## **36"L CLIFTON 8 LT OBLONG CHANDELIER | 171478**

**Base Type::** E12 **Quantity::** 8 **Shape::** B10 **Wattage::** 60 **Family::** Clifton

**Metal Finish::** Cafe Noir

Clifton offers a rich, modern twist on a classic, elegant lighting design. This opulent, sumptuous chandelier features a Cafe Noir finish on a solid steel metal frame with Faux Ivory candlelights perched on bobeches with scroll arms and accents. Handcrafted in the USA, this fixture is available in custom designs, finishes and sizes, as well as energy efficient lamping options. The chandelier is UL and cUL listed for damp and dry locations.