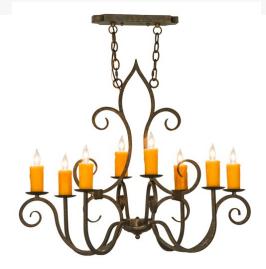

Item Weight:: 12 lbs.
Base Type:: E12

Quantity:: 8
Shape:: B10
Wattage:: 60
Family:: Clifton

Metal Finish:: Gilded Tobacco

Dimensions and Weight

Lamping

**Other** 

Clifton offers a rich, modern twist on a classic, elegant lighting design. This opulent, sumptuous chandelier features a Gilded Tobacco finished steel frame with 8 Amber faux candlelights perched on bobeches and complemented with scroll arms and accents in a matching finish. Handcrafted in the USA, this fixture is available in custom designs, finishes and sizes, as well as energy efficient lamping options such as LED. The chandelier is UL and cUL listed for damp and dry locations.