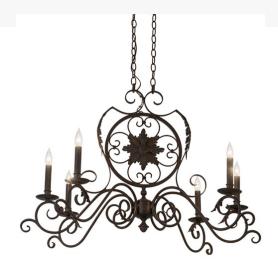

## 36"L CHRISTABEL 6 LT OBLONG CHANDELIER | 166498

Item Weight:: 16 lbs.
Base Type:: E12

Quantity:: 6 Shape:: B10 Wattage:: 40

Family:: <u>Christabel</u>
Metal Finish:: <u>Cajun Spice</u>

Enjoy the romance and elegance of this oblong chandelier which is adorned with six faux candlelights perched on bobeches, highlighting the scrolled arms and decorative accents. An abstract floral medallion distinguishes the center of this exquisite lighting design, which is featured in a Cajun Spice finish. Custom crafted in the Yorkville, New York manufacturing facility, Christabel is offered in custom sizes, colors and styles, as well as dimmable energy efficient lamping options such as LED. This chandelier is UL and cUL listed for damp and dry locations.