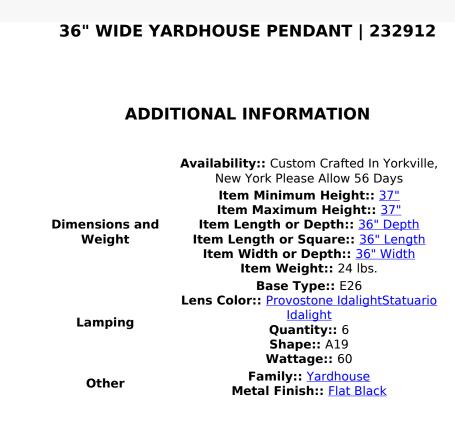

Superb American craftsmanship creates the beauty of fine lighting with the elegant Yardhouse pendant. The fixture features a circular Provostone shade enhanced with a Statuario Idalight bottom diffuser. The shade is surrounded by a Weave-Tex frame finished in Flat Black. It is ideal for illuminating kitchen islands, dining areas, and entryways in homes and restaurants from Memphis, Tennessee, to Detroit, Michigan, to Honolulu, Hawaii. The Yardhouse Pendant is featured in our American-made, American-designed, handcrafted Deco Lighting Collection. The fixture is manufactured in Yorkville, New York. It is UL and cUL listed for dry and damp locations.