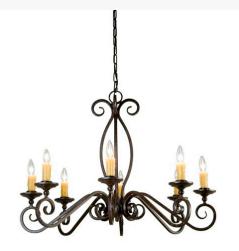

## 36" WIDE WALLIS 8 LIGHT CHANDELIER | 134392

Item Weight:: 15 lbs. Base Type:: E12 Quantity:: 8 Shape:: B10

Wattage:: 40 Family:: Wallis Metal Finish:: Rustic Iron

Weight

Lamping

**Other** 

Romantic charm and elegance come to light with the Wallis chandelier, which features 8 Amber faux candlelights perched on bobeches attached to scrolled arms. The Hand Forged Rustic Iron fixture is handcrafted by highly skilled artisans in our 180,000 square foot manufacturing facility in Yorkville, New York. This fixture can be customized in various sizes, metal finishes and lens colors. This chandelier is UL and cUL listed for dry and damp locations.