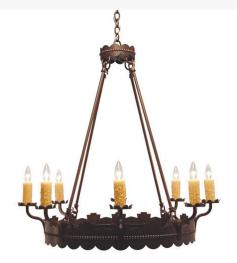

## 36" WIDE SERGIO 8 LIGHT CHANDELIER | 121012

Item Weight:: 46 lbs.

Base Type:: E12 Quantity:: 8 Shape:: B10 Wattage:: 40 Family:: Sergio

Metal Finish:: Chestnut

Dimensions and Weight

Lamping

Other

A unique timeless look for the ages. Sergio features a Chestnut finished frame with matching hardware and beaded accents. 8 Honey Amber faux candlelights deliver beautiful ambient illumination. Handcrafted by artisans in our 180,000 square foot manufacturing facility in Yorkville, New York. Custom colors, sizes and fabric shades are available. UL and cUL listed for dry and damp locations.