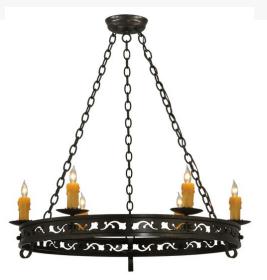

Family:: Sagebrush Metal Finish:: Gilded Tobacco

Custom crafted for the King or Queen in your castle, Sagebrush presents a touch of warm opulence blended with handsome rustic styling. This chandelier offers an extraordinary transitional style as sparkling illumination evokes from 6 stunning Amber faux candlelights that adorn the perimeter of this solid ring with floral and scroll accents in a Gilded Tobacco finish. Makes a design statement as a centerpiece in any room. Overall height ranges from 17-37 inches as chain length can be easily adjusted in the field. Handcrafted in our 180,000 sq ft manufacturing facility in Yorkville, NY. Available in custom sizes, styles and metal finishes. UL and cUL listed for dry and damp locations.