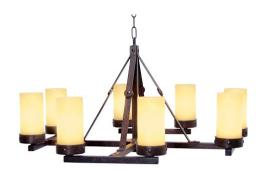

## 36" WIDE PARKER 8 LIGHT CHANDELIER | 120266

Other

Eight stunning Botticino Idalight Cylindres are perched on sturdy bobeches with decorative studs on a metal frame which is featured in a Rusty Nail finish. Handmade by highly skilled artisans in our Yorkville, NY manufacturing facility, this striking chandelier is available in custom designs, colors and sizes, as well as dimmable energy efficient lamping options such as LED. This 3- foot wide fixture is UL and cUL listed for dry and damp locations.