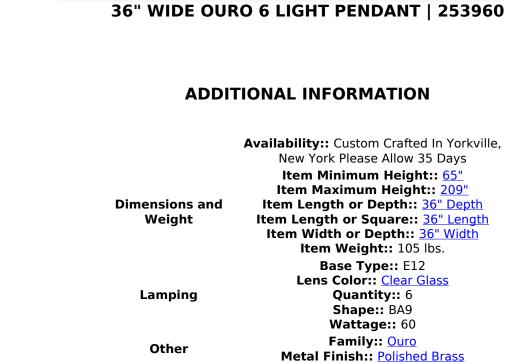

Utilizing a blend of timeless craftsmanship and a classic luxurious design, the ever-popular Ouro brings home unsurpassed quality and shapely appeal. Evoking a dramatic effect, beautiful ambient light is evoked through a Clear Glass Lens which reveals 6 Ivory faux candlelights featured within this pendant. Ouro is enhanced with gracefully designed hardware and a frame featured in a stunning Polished Brass finish. Overall height ranges from 65 to 209 inches as chain length can be easily adjusted in the field. The Ouro Pendant is featured in our American Made, American designed, handcrafted Luxury Lighting Collection. Manufactured in Yorkville, New York. UL and cUL listed for dry and damp locations.