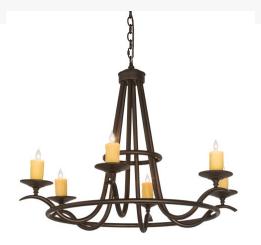

## 36" WIDE OCTAVIA 6 LT CHANDELIER | 196944

Base Type:: E12
Quantity:: 6
Shape:: BA9
Wattage:: 60

Family:: Octavia

Metal Finish:: Mahogany Bronze

Dimensions and Weight

Lamping

Other

Add graceful details to any interior decor with this elegant lighting design. 6 Ivory faux candlelights are perched on decorative bobeches and provide soft ambient illumination. The elegant frame and hardware is featured in a Mahogany Bronze finish. The overall height ranges from 32 to 68 inches as the chain length can be easily adjusted in the field to accommodate your specific lighting application needs. Handcrafted in our 180,000 square foot manufacturing facility in Yorkville, New York. Custom options include special sizes, diffuser colors and finishes. UL and cUL listed for damp and dry locations.