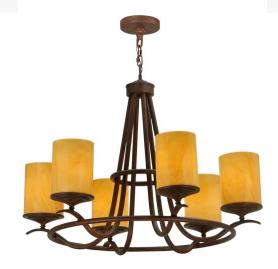

## 36" WIDE OCTAVIA 6 LT CHANDELIER | 116258

Item Weight:: 35 lbs.
Base Type:: E26

Lens Color:: Amber Quartz Idalight

Quantity:: 6 Shape:: A19 Wattage:: 40

Family:: Octavia
Metal Finish:: Rusty Nail

Dimensions and Weight

Lamping

Other

Add graceful detail and beautiful ambient illumination to any interior decor with this stunning Octavia lighting design. Six Cylindres, featured in Amber Quartz Idalight, are perched on bobeches which are embraced by an exquisite curved frame and hardware with a Rusty Nail finish. Custom crafted by highly skilled artisans in our manufacturing facility in the USA, this exquisite chandelier is perfect for creating a welcoming environment in any space. Choose a custom color, style, size or dimmable energy efficient lamping option such as LED to individualize the look that you need. This 36-inch fixture is UL and cUL listed for damp and dry locations.