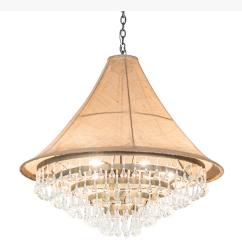

Base Type:: E26 Lens Color:: Burlap Fabric

Lamping Quantity:: 6

Shape:: A19
Wattage:: 60
Family:: Mosier

Other Metal Finish:: Antique Brass

Designed as a stunning centerpiece for nearly any room. The Mosier Pendant features a unique combination of Natural Textrene and dozens of elegant Crystal Droplets. This fixture offers decorative hardware in an Antique Brass finish. Overall height ranges from 38 to 46 inches as the chain can be easily adjusted in the field. The Mosier Pendant is included in our American-made, American-designed, handcrafted Transitional Collection and manufactured in Yorkville, New York. UL and cUL listed for dry and damp locations; however, we do not recommend installing it in spaces that experience a large amount of moisture due to the fabric shade. Featured in Valentina's Ristorante in Dublin, Ohio. Designed by Karen Hanlon Designs.