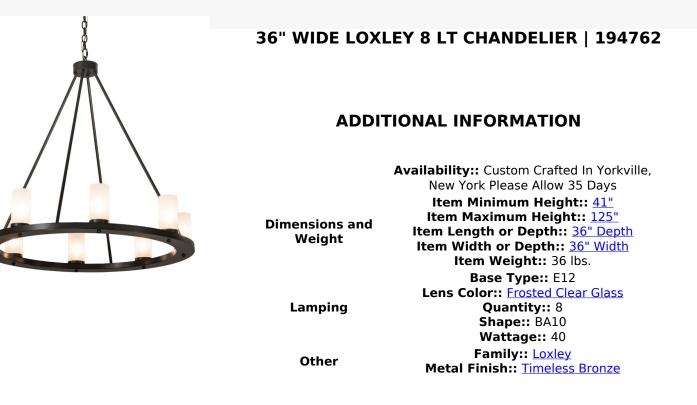

Blending an elegant style with a classic distinguished look. Loxley is custom crafted with 8 Clear Frosted Glass Cylindres and featured in a Timeless Bronze finish. Ideal for illuminating dining areas, conference tables, lobbies and other residential, hospitality and commercial spaces. The overall height ranges from 41 to 125 inches as the chain length can be easily adjusted in the field to accommodate your specific lighting needs. Handcrafted by highly skilled artisans in our 180,000 square foot manufacturing facility in Yorkville, New York. Diffuser colors, metal finishes and fixture sizes can be customized to your needs. UL and cUL listed for dry and damp locations.