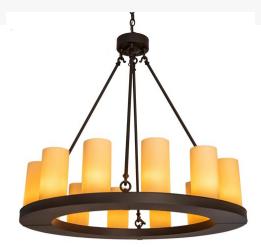

## 36" WIDE LOXLEY 12 LIGHT CHANDELIER | 230212

Item Weight:: 65 lbs.

Base Type:: E26 Lens Color:: <u>lvory</u> Quantity:: 12 Shape:: A19

Wattage:: 40
Family:: Loxley

Metal Finish:: Oil Rubbed Bronze

Dimensions and Weight

Lamping

Other

Blending an elegant style with a classic distinguished look... This Loxley Chandelier is custom crafted with 12 Ivory Cylindres on a sturdy ring which is featured in an Oil Rubbed Bronze finish. Overall height ranges from 40 to 110 inches as the chain easily adjusts in the field. The fixture is ideal for illuminating dining tables, entryways and other residential, hospitality and commercial spaces. The Loxley Chandelier is featured in our American made, American designed, handcrafted Transitional Lighting Collection. Manufactured in Yorkville, New York. UL and cUL listed for dry and damp locations.