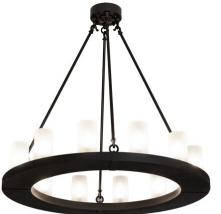

## 36" WIDE LOXLEY 12 LIGHT CHANDELIER | 219660 **ADDITIONAL INFORMATION** Availability:: Custom Crafted In Yorkville, New York Please Allow 35 Days Item Minimum Height:: 36" Item Maximum Height:: 36" **Dimensions and** Item Length or Depth:: <u>36" Depth</u> Weight Item Width or Depth:: 36" Width Item Weight:: 43.5 lbs. Base Type:: E12 Lens Color:: Frosted Clear Glass **Quantity::** 12 Lamping Shape:: BA9 Wattage:: 40 Family:: Loxley

Metal Finish:: Wrought Iron

Other

Blending an elegant style with a classic distinguished look. Loxley is custom crafted with 12 Clear Frosted Glass Cylindres. The chandelier is featured in a Wrought Iron finish. Ideal for illuminating dining areas, conference tables, lobbies and other residential, hospitality and commercial spaces. Handcrafted by highly skilled artisans in our 180,000 square foot manufacturing facility in Yorkville, New York. Diffuser colors, metal finishes and fixture sizes can be customized to your needs. UL and cUL listed for dry and damp locations.