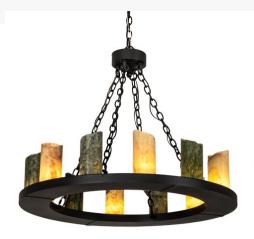

## 36" WIDE LOXLEY 12 LIGHT CHANDELIER | 216598

Item Weight:: 60 lbs.
Base Type:: E26

Lens Color:: Light And Dark Green Jadestone

Lamping Quantity:: 12

Shape:: B11
Wattage:: 60
Family:: Loxley

Other Metal Finish:: Old Wrought Iron

Blending an elegant style with a classic distinguished look. Loxley is custom crafted with 12 Light Green and Dark Green Jadestone Cylindres. The chandelier is featured in an Old Wrought Iron finish. Ideal for lighting applications in dining areas, conference tables, lobbies and other residential, hospitality and commercial spaces. The overall height ranges from 33 to 63 inches as the chain length can be easily adjusted in the field to accommodate your specific lighting needs. Handcrafted by highly skilled artisans in our 180,000 square foot manufacturing facility in Yorkville, New York. Diffuser colors, metal finishes and fixture sizes can be customized to your needs. UL and cUL listed for dry and damp locations.