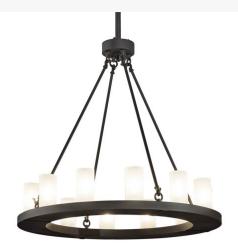

## 36" WIDE LOXLEY 12 LIGHT CHANDELIER | 199716

Item Weight:: 51 lbs.

Base Type:: E12

Lens Color:: Frosted Clear Glass
Lamping Quantity:: 12

Quantity:: 12 Shape:: B10 Wattage:: 40

Other Family:: Loxley
Metal Finish:: Wrought Iron

Blending an elegant style with a rich distinguished look, Loxley features 12 Satin-finished Clear Glass Cylindres on a solid ring that is hand finished in Wrought Iron. The exquisite chandelier is ideal for illuminating dining areas, conference tables, lobbies and other residential, hospitality and commercial spaces. Loxley is handcrafted by highly skilled artisans in our 180,000 square foot manufacturing facility in Yorkville, New York. Custom colors, styles and sizes are available. UL and cUL listed for dry and damp locations.