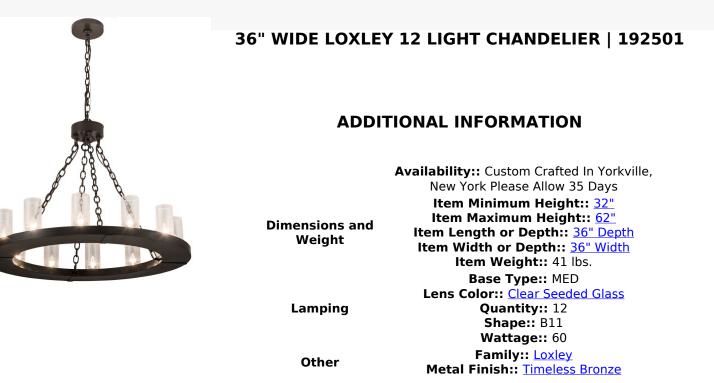

Blending an elegant style with a classic distinguished look. Loxley is custom crafted with 12 Clear Seeded Glass Cylindres and featured in a Timeless Bronze finish. Ideal for illuminating dining areas, conference tables, lobbies and other residential and commercial spaces. The overall height ranges from 32 to 62 inches as the chain length can be easily adjusted in the field to accommodate your specific lighting needs. Handcrafted by highly skilled artisans in our 180,000 square foot manufacturing facility in Yorkville, New York. Diffuser colors, metal finishes and fixture sizes can be customized to your needs. UL and cUL listed for dry and damp locations.