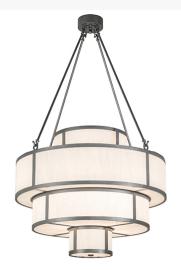

## 36" WIDE JAYNE 4 TIER PENDANT | 261011

Bold, eye-catching, multi-dimensional tiers reveal the stunning architectural look of the Jayne pendant. Four Whitestone Idalight diffusers are integrated into a highly fashionable aesthetic that is hard to resist. Clean sophistication astounds with round surfaces and straight lines to enhance any room while providing an effective source of ambient light. The fixture, which is enhanced with Pewter finished hardware, delivers optimal illumination for lobbies, foyers, ballrooms and other large spaces from Traverse City, Michigan, to Bloomington, Minnesota. The Jayne Pendant is included in our American-made, American-designed, handcrafted Contemporary Collection and manufactured in Yorkville, New York. UL and cUL listed for dry and damp locations.