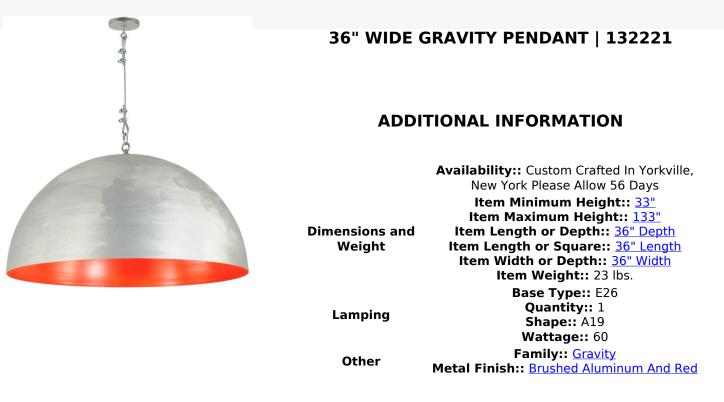

A cool curvaceous styled pendant, Gravity features a dome-shaped Aluminum shade offered in a Brushed Aluminum finish strikingly set on the outer surface and amazingly contrasting against a Red Powdercoat internal metallic finish. The richly appointed interior results in a warm, burnished glow. The Gravity Pendant is included in our American-made, American-designed, handcrafted Industrial Lighting Collection and manufactured in Yorkville, NY. UL & cUL listed for dry and damp locations. Featured in Stone Brewing World Bistro & Gardens, San Diego, CA. This item utilizes a unique mounting and wiring configuration designed specifically for a previous customer. Contact us for a quote. Otherwise, order item 180677 for a more standard mounting configuration.