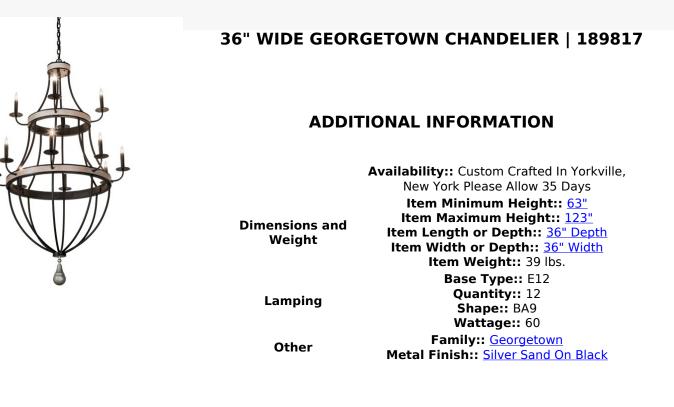

A magnificent show of luxury in light, the impressive Georgetown Chandelier embodies two rings, a hub highlighted with Silver Sand finished bands, and a matching pear-shaped finial. The extraordinary frame and hardware are featured in a Black finish. The top tier displays four complementary faux candlelights, while the lower tier features eight faux candlelights, a total of 12 in a complementary hue to match the bobeches and arms. Handcrafted in the USA, this chandelier is available in custom sizes, finishes, and styles. Dimmable energy-efficient lamping options such as LED are available. This grandiose fixture is UL and cUL listed for dry and damp locations. This fixture was designed by Peacock + Lewis Architects and Planners of North Palm Beach, Florida, and featured at The Club at Quail Ridge in Boynton Beach, Florida.