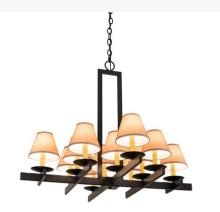

Item Width or Depth:: 36" Width Item Weight:: 20 lbs.

Base Type:: E12 **Lens Color::** Faille Taupe Quantity:: 12 Lamping

Shape:: B11 Wattage:: 40 Family:: Dante

Other Metal Finish:: Blackwash

Expert craftsmanship and a distinctive elegance come to light with a luxurious chandelier that entices all to see.12 Amber faux candlelights are crowned with Faille Taupe Shades. The shades are complemented with a sturdy crossbar frame and hardware in a Blackwash finish. The overall height of this pendant ranges from 32 to 68 inches and the chain length can be easily adjusted in the field to accommodate your specific lighting application needs. The fixture is custom crafted in our 180,000 square foot manufacturing facility in Yorkville, NY. Custom styles, designs, and shade colors are available. UL and cUL listed for dry and damp locations.